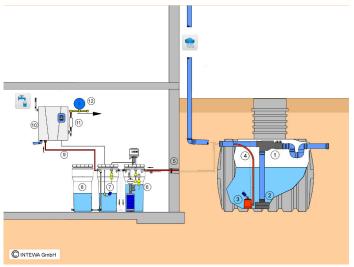

## **Product Description**

The package includes nearly all components for creating a perfect rainwater harvesting system except tanks and pipes, for the supply to larger dwellings and gardens. The rainwater is pre-filtered through the highly efficient PURAIN filter before it is fed to the tank. The skimmer overflow of the PURAIN filter removes the surface contaminants. The built-in backflow valve prevents the intrusion of small animals and contaminants. The inlet calmer prevents swirling of the bottom sediments. The rainwater is ultrafiltered with the AQUALOOP membrane station and routed to a clean water tank in the basement. The most economical and guiet RAINMASTER Favorit-SC draws the micro-filtered water from the clean water tank via a floating suction filter and supplies precious, clean, sterilised and lime-deficient rainwater to the water consumers such as toilets, washing machine, shower, bathtubs and garden systems. If there is not enough rainwater in the tank anymore, potable water is automatically sourced via the DVGWtested RAINMASTER, that can be installed almost anywhere in the house.

# **Technical Drawing**

| 1: | PURAIN Filter DN100 mit     |
|----|-----------------------------|
|    | Skimmer und Rückstauklappe  |
| 2: | PLURAFIT Zulaufberuhigung   |
|    | DN100                       |
| 3: | Tauchmotorpumpe bis 130     |
|    | Liter/min, Hmax 6 m         |
| 4: | 10 m HORIZON Druckschlauch  |
|    | 1 Zoll                      |
| 5: | Mauerdurchführung DN 100    |
| 6: | AQUALOOP Membrantank mit    |
|    | 115 Liter inkl. Steuerung   |
| 7: | AQUALOOP Klarwassertank 115 |
|    | Liter                       |