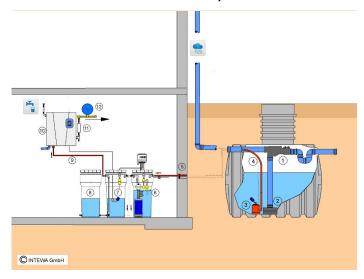

## **Product Description**

The package includes nearly all components for creating a perfect rainwater harvesting system except tanks and pipes, for the supply to larger dwellings and gardens. The rainwater is pre-filtered through the highly efficient PURAIN filter before it is fed to the tank. The skimmer overflow of the PURAIN filter removes the surface contaminants. The built-in backflow valve prevents the intrusion of small animals and contaminants. The inlet calmer prevents swirling of the bottom sediments. The rainwater is ultrafiltered with the AQUALOOP membrane station and routed to a clean water tank in the basement. The most economical and guiet RAINMASTER Favorit-SC draws the micro-filtered water from the clean water tank via a floating suction filter and supplies precious, clean, sterilised and lime-deficient rainwater to the water consumers such as toilets, washing machine, shower, bathtubs and garden systems. If there is not enough rainwater in the tank anymore, potable water is automatically sourced via the DVGWtested RAINMASTER, that can be installed almost anywhere in the house.

# **Technical Drawing**

| 1: | PURAIN Filter DN100 mit     |
|----|-----------------------------|
|    | Skimmer und Rückstauklappe  |
| 2: | PLURAFIT Zulaufberuhigung   |
|    | DN100                       |
| 3: | Tauchmotorpumpe bis 130     |
|    | Liter/min, Hmax 6 m         |
| 4: | 10 m HORIZON Druckschlauch  |
|    | 1 Zoll                      |
| 5: | Mauerdurchführung DN 100    |
| 6: | AQUALOOP Membrantank mit    |
|    | 115 Liter inkl. Steuerung   |
| 7: | AQUALOOP Klarwassertank 115 |
|    | Liter                       |